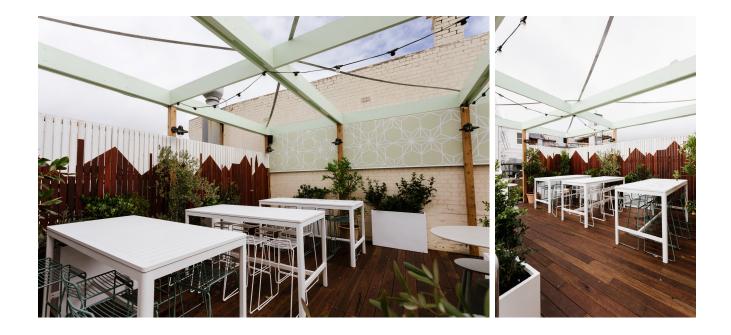

### **UPPER BEER GARDEN**

SEATED: 30 | STANDING: 40

TV: YES

**OUTDOOR HEATING: YES** 

UNDERCOVER: YES (RETRACTABLE ROOF IF THE MELBOURNE WEATHER PERMITS)

THE UPPER BEER GARDEN IS AN INTIMATE YET OPEN SPACE, PERFECT FOR A CELEBRATORY AFTERNOON GET TOGETHER OR SEATED DINNER. UP THE STAIRS AND TUCKED AWAY, THE PRIVATE SPACE OVERLOOKS ARMSTRONG STREET AND EVEN HAS A CHEEKY VIEW OF THE CITY SKYLINE.