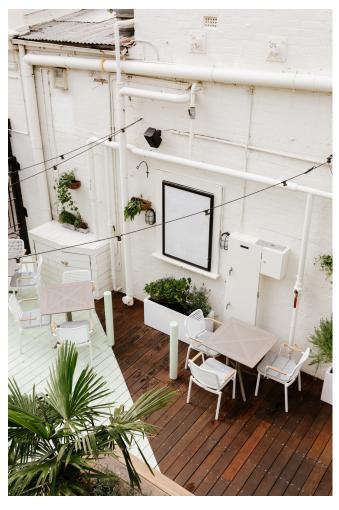

### LOWER BEER GARDEN

SEATED: 16 | STANDING: 40

TV: N/A

**OUTDOOR HEATING:YES** 

**UNDERCOVER: NO** 

BE IT A BIRTHDAY CELEBRATION OR WELL ORGANISED GET TOGETHER WITH YOUR MATES, THE LOWER BEER GARDEN CATERS FOR A SEATED FUNCTION OF 16 OR COCKTAIL STYLE EVENT OF UP TO 30 PEOPLE. BRIGHT AND SPACIOUS, THE AREA PROVIDES A FUN AND INVITING ATMOSPHERE FOR YOUR NEXT GARDEN PARTY.

### **UPPER BEER GARDEN**

SEATED: 30 | STANDING: 40

TV: YES

**OUTDOOR HEATING: YES** 

UNDERCOVER: YES (RETRACTABLE ROOF IF THE MELBOURNE WEATHER PERMITS)

THE UPPER BEER GARDEN IS AN INTIMATE YET OPEN SPACE, PERFECT FOR A CELEBRATORY AFTERNOON GET TOGETHER OR SEATED DINNER. UP THE STAIRS AND TUCKED AWAY, THE PRIVATE SPACE OVERLOOKS ARMSTRONG STREET AND EVEN HAS A CHEEKY VIEW OF THE CITY SKYLINE.