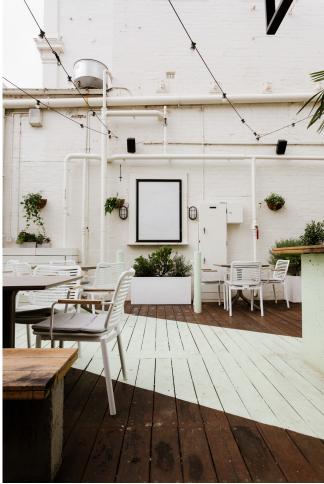

### LOWER BEER GARDEN

SEATED: 16 | STANDING: 40

TV: N/A

**OUTDOOR HEATING:YES** 

**UNDERCOVER: NO** 

BE IT A BIRTHDAY CELEBRATION OR WELL ORGANISED GET TOGETHER WITH YOUR MATES, THE LOWER BEER GARDEN CATERS FOR A SEATED FUNCTION OF 16 OR COCKTAIL STYLE EVENT OF UP TO 30 PEOPLE. BRIGHT AND SPACIOUS, THE AREA PROVIDES A FUN AND INVITING ATMOSPHERE FOR YOUR NEXT GARDEN PARTY.

### **UPPER BEER GARDEN**

SEATED: 30 | STANDING: 40

TV: YES

**OUTDOOR HEATING: YES** 

UNDERCOVER: YES (RETRACTABLE ROOF IF THE MELBOURNE WEATHER PERMITS)

THE UPPER BEER GARDEN IS AN INTIMATE YET OPEN SPACE, PERFECT FOR A CELEBRATORY AFTERNOON GET TOGETHER OR SEATED DINNER. UP THE STAIRS AND TUCKED AWAY, THE PRIVATE SPACE OVERLOOKS ARMSTRONG STREET AND EVEN HAS A CHEEKY VIEW OF THE CITY SKYLINE.