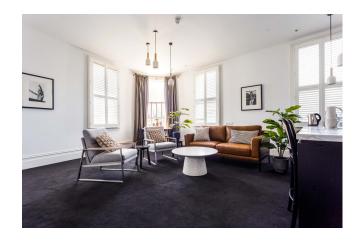

### WEDDING ACCOMMODATION

#### THE KING APARTMENT

CORNER APARTMENT WITH STUNNING VIEWS OVER ALBERT PARK LAKE AND MELBOURNE CBD. SEPARATE BEDROOM, ENTERTAINMENT AREA AND LOUNGE, WET BAR, FULL SIZE BATHROOM WITH FREE STANDING CLAW FOOT BATH, DOUBLE HEAD SHOWER, BATHROBES, GAS LOG FIREPLACE.