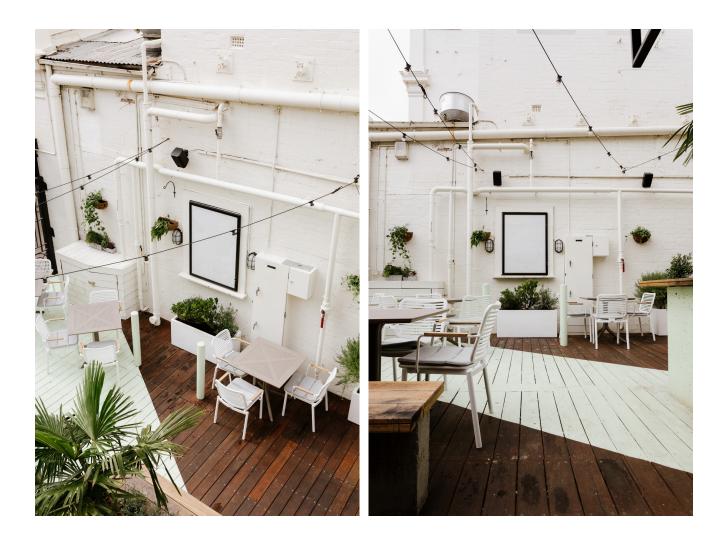

# **UPPER BEER GARDEN**

### SEATED: 30 | STANDING: 40

## TV: YES OUTDOOR HEATING: YES UNDERCOVER: YES (RETRACTABLE ROOF IF THE MELBOURNE WEATHER PERMITS)

THE UPPER BEER GARDEN IS AN INTIMATE YET OPEN SPACE, PERFECT FOR A CELEBRATORY AFTERNOON GET TOGETHER OR SEATED DINNER. UP THE STAIRS AND TUCKED AWAY, THE PRIVATE SPACE OVERLOOKS ARMSTRONG STREET AND EVEN HAS A CHEEKY VIEW OF THE CITY SKYLINE.