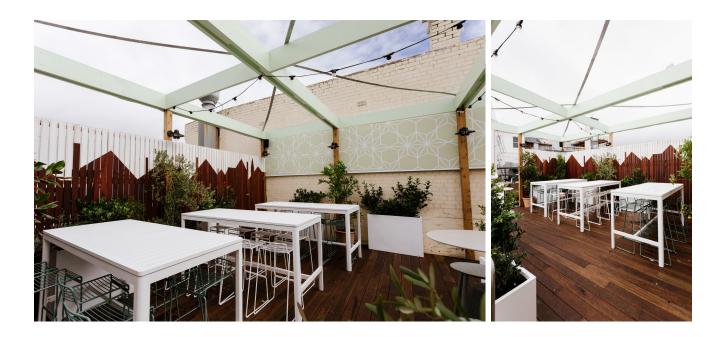

# **UPPER BEER GARDEN**

### SEATED: 30 | STANDING: 40

## TV: YES OUTDOOR HEATING: YES UNDERCOVER: YES (RETRACTABLE ROOF IF THE MELBOURNE WEATHER PERMITS)

THE UPPER BEER GARDEN IS AN INTIMATE YET OPEN SPACE, PERFECT FOR A CELEBRATORY AFTERNOON GET TOGETHER OR SEATED DINNER. UP THE STAIRS AND TUCKED AWAY, THE PRIVATE SPACE OVERLOOKS ARMSTRONG STREET AND EVEN HAS A CHEEKY VIEW OF THE CITY SKYLINE.