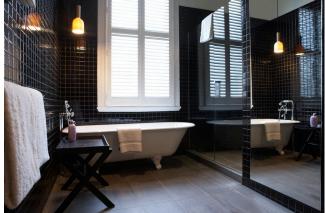

#### THE KING APARTMENT

CORNER APARTMENT WITH STUNNING VIEWS OVER ALBERT PARK LAKE AND MELBOURNE CBD. SEPARATE BEDROOM, ENTERTAINMENT AREA AND LOUNGE, WET BAR, FULL SIZE BATHROOM WITH FREE STANDING CLAW FOOT BATH, DOUBLE HEAD SHOWER, BATHROBES, GAS LOG FIREPLACE.

KING CHIROPEDIC BED RENNIE ELLIS PRINTS PLANTATION SHUTTERS SPACIOUS HIGH CEILINGS BUILT-IN WINDOW BANQUETTES 36" LCD HIGH DEFINITION TELEVISIONS EGYPTIAN COTTON LINEN WITH LUXURIOUS TOWELS ENSUITES WITH WALK IN SHOWERS HAIR DRYERS IN-ROOM SAFE TEA AND COFFEE MAKING FACILITIES FOXSPORTS AND MOVIE CHANNELS COMPLIMENTARY WIFI ACCESS TO OUR GUEST LOUNGE AND VUSE OF OUR IMAC COMPUTER AIR CONDITIONING/HEATER IRON AND IRONING BOARD