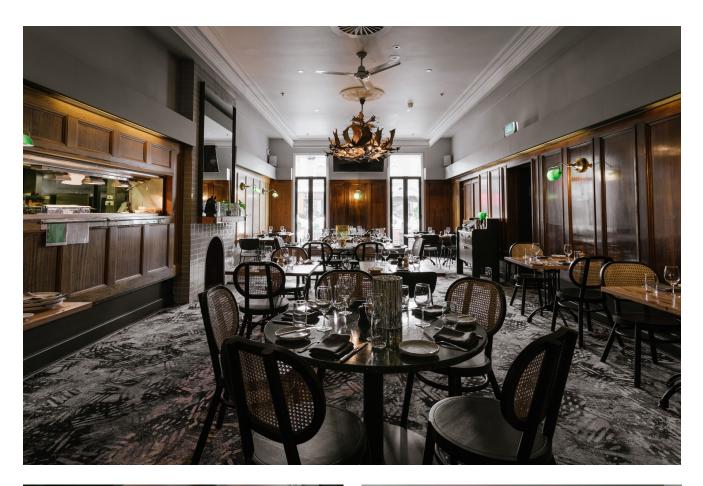

# MAIN DINING ROOM

# SEATED: 60 | STANDING: N/A

# TV: x2 (AUDIO/AV AVAILABLE)

WHETHER IT BE A MILESTONE CELEBRATION OR CORPORATE FUNCTION, THE MAIN DINING ROOM OFFERS AN ELEGANT AND SOPHISTICATED EXPERIENCE CATERING FOR SEATED EVENTS OF 60 PEOPLE. THE COMFORT OF THE SEMI-PRIVATE DINING SPACE IS SURE TO LEAVE A LASTING IMPRESSION ON YOUR GUESTS.