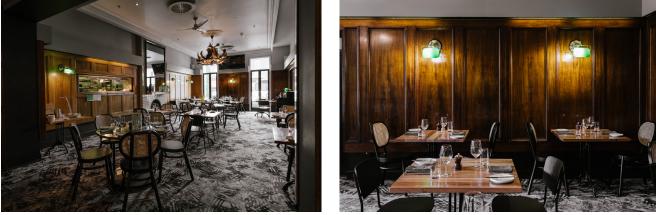

# **ARMSTRONG RESTAURANT**

# SEATED: 44 | STANDING: 60

### TV: x1. AUDIO AVAILABLE.

WITH THE ATMOSPHERE OF THE KITCHEN IN THE BACKGROUND, OUR NEWLY REFURBISHED RESTAURANT IS THE IDEAL SPACE TO HOST A SEATED FUNCTION. A SEMI-PRIVATE SPACE, THE AREA IS PERFECT FOR CELEBRATORY DINNERS, BUSINESS LUNCHES AND EVERYTHING IN BETWEEN.