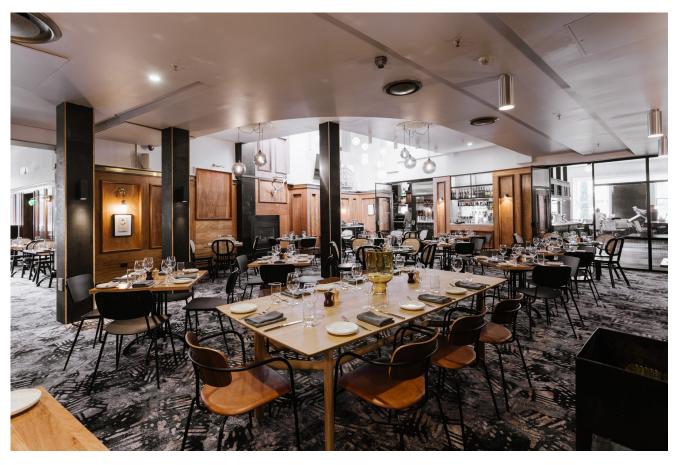

# MAIN DINING ROOM

# SEATED: 60 | STANDING: N/A

# TV: x2 (AUDIO/AV AVAILABLE)

WHETHER IT BE A MILESTONE CELEBRATION OR CORPORATE FUNCTION, THE MAIN DINING ROOM OFFERS AN ELEGANT AND SOPHISTICATED EXPERIENCE CATERING FOR SEATED EVENTS OF 60 PEOPLE. THE COMFORT OF THE SEMI-PRIVATE DINING SPACE IS SURE TO LEAVE A LASTING IMPRESSION ON YOUR GUESTS.