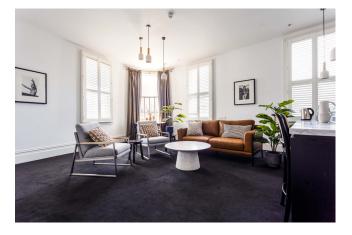

#### THE KING APARTMENT

CORNER APARTMENT WITH STUNNING VIEWS OVER ALBERT PARK LAKE AND MELBOURNE CBD. SEPARATE BEDROOM, ENTERTAINMENT AREA AND LOUNGE, WET BAR, FULL SIZE BATHROOM WITH FREE STANDING CLAW FOOT BATH, DOUBLE HEAD SHOWER, BATHROBES, GAS LOG FIREPLACE.

KING CHIROPEDIC BED RENNIE ELLIS PRINTS PLANTATION SHUTTERS SPACIOUS HIGH CEILINGS BUILT-IN WINDOW BANQUETTES 36" LCD HIGH DEFINITION TELEVISIONS EGYPTIAN COTTON LINEN WITH LUXURIOUS TOWELS ENSUITES WITH WALK IN SHOWERS HAIR DRYERS IN-ROOM SAFE TEA AND COFFEE MAKING FACILITIES FOXSPORTS AND MOVIE CHANNELS COMPLIMENTARY WIFI ACCESS TO OUR GUEST LOUNGE AND VUSE OF OUR IMAC COMPUTER AIR CONDITIONING/HEATER IRON AND IRONING BOARD