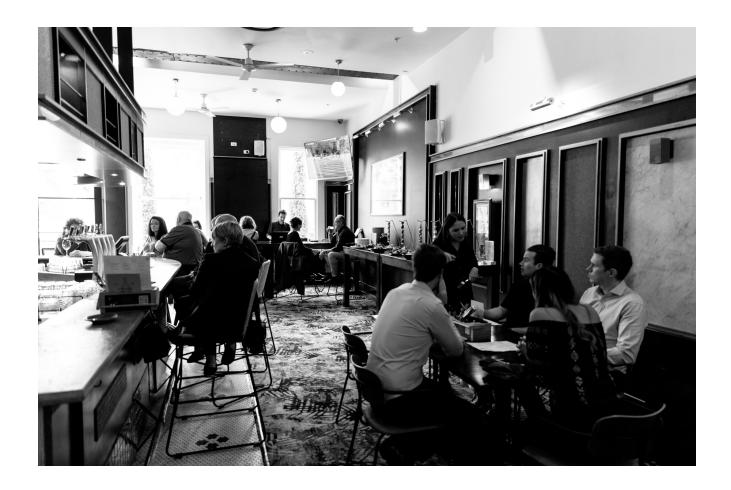

### MAIN DINING ROOM

SEATED: 60 | STANDING: N/A

TV: x2 (AUDIO/AV AVAILABLE)

WHETHER IT BE A MILESTONE CELEBRATION OR CORPORATE FUNCTION, THE MAIN DINING ROOM OFFERS AN ELEGANT AND SOPHISTICATED EXPERIENCE CATERING FOR SEATED EVENTS OF 60 PEOPLE. THE COMFORT OF THE SEMI-PRIVATE DINING SPACE IS SURE TO LEAVE A LASTING IMPRESSION ON YOUR GUESTS.

### **ARMSTRONG RESTAURANT**

SEATED: 44 | STANDING: 60

TV: x1. AUDIO AVAILABLE.

WITH THE ATMOSPHERE OF THE KITCHEN IN THE BACKGROUND, OUR NEWLY REFURBISHED RESTAURANT IS THE IDEAL SPACE TO HOST A SEATED FUNCTION. A SEMI-PRIVATE SPACE, THE AREA IS PERFECT FOR CELEBRATORY DINNERS, BUSINESS LUNCHES AND EVERYTHING IN BETWEEN.