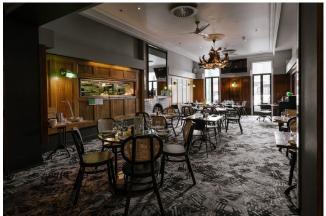

### MAIN DINING ROOM

SEATED: 60 | STANDING: N/A

TV: x2 (AUDIO/AV AVAILABLE)

WHETHER IT BE A MILESTONE CELEBRATION OR CORPORATE FUNCTION, THE MAIN DINING ROOM OFFERS AN ELEGANT AND SOPHISTICATED EXPERIENCE CATERING FOR SEATED EVENTS OF 60 PEOPLE. THE COMFORT OF THE SEMI-PRIVATE DINING SPACE IS SURE TO LEAVE A LASTING IMPRESSION ON YOUR GUESTS.

### **ARMSTRONG RESTAURANT**

SEATED: 44 | STANDING: 60

TV: x1. AUDIO AVAILABLE.

WITH THE ATMOSPHERE OF THE KITCHEN IN THE BACKGROUND, OUR NEWLY REFURBISHED RESTAURANT IS THE IDEAL SPACE TO HOST A SEATED FUNCTION. A SEMI-PRIVATE SPACE, THE AREA IS PERFECT FOR CELEBRATORY DINNERS, BUSINESS LUNCHES AND EVERYTHING IN BETWEEN.