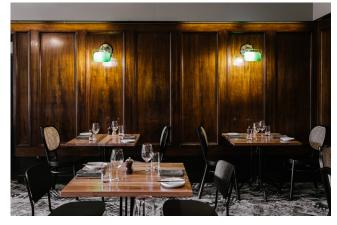

### **ARMSTRONG RESTAURANT**

SEATED: 44 | STANDING: 60

TV: x1. AUDIO AVAILABLE.

WITH THE ATMOSPHERE OF THE KITCHEN IN THE BACKGROUND, OUR NEWLY REFURBISHED RESTAURANT IS THE IDEAL SPACE TO HOST A SEATED FUNCTION. A SEMI-PRIVATE SPACE, THE AREA IS PERFECT FOR CELEBRATORY DINNERS, BUSINESS LUNCHES AND EVERYTHING IN BETWEEN.

### PRIVATE DINING ROOM

SEATED: 14 | STANDING: N/A

TV: x1. AUDIO AVAILABLE. WHITEBOARD: ON REQUEST

THE PRIVATE DINING ROOM IS PERFECT FOR INTIMATE DINNERS, LUNCHEONS, SPECIAL FAMILY OCCASSIONS AND BUSINESS MEETINGS ALIKE. FEATURING A FLAT SCREEN TV, FIREPLACE AND SEPARATE AIR-CONDITIONING, IT OFFERS A COSY, CLASSY EXPERIENCE FOR YOU AND YOUR GUESTS.