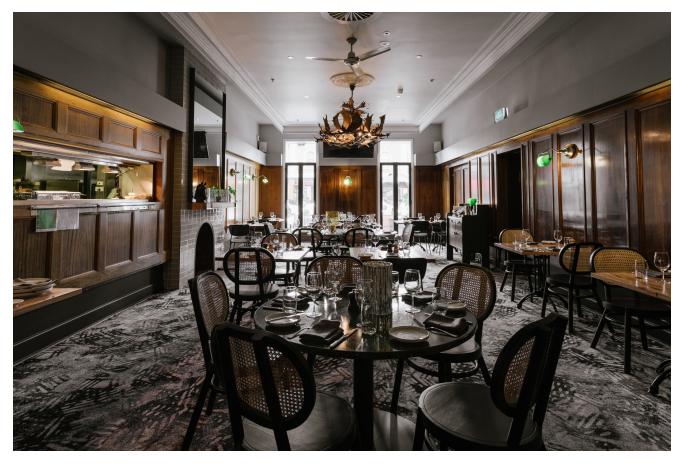

### MAIN DINING ROOM

SEATED: 60 | STANDING: N/A

TV: x2 (AUDIO/AV AVAILABLE)

WHETHER IT BE A MILESTONE CELEBRATION OR CORPORATE FUNCTION, THE MAIN DINING ROOM OFFERS AN ELEGANT AND SOPHISTICATED EXPERIENCE CATERING FOR SEATED EVENTS OF 60 PEOPLE. THE COMFORT OF THE SEMI-PRIVATE DINING SPACE IS SURE TO LEAVE A LASTING IMPRESSION ON YOUR GUESTS.

### **ARMSTRONG RESTAURANT**

SEATED: 44 | STANDING: 60

TV: x1. AUDIO AVAILABLE.

WITH THE ATMOSPHERE OF THE KITCHEN IN THE BACKGROUND, OUR NEWLY REFURBISHED RESTAURANT IS THE IDEAL SPACE TO HOST A SEATED FUNCTION. A SEMI-PRIVATE SPACE, THE AREA IS PERFECT FOR CELEBRATORY DINNERS, BUSINESS LUNCHES AND EVERYTHING IN BETWEEN.