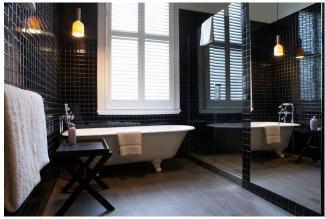

#### THE KING APARTMENT

CORNER APARTMENT WITH STUNNING VIEWS OVER ALBERT PARK LAKE AND MELBOURNE CBD. SEPARATE BEDROOM, ENTERTAINMENT AREA AND LOUNGE, WET BAR, FULL SIZE BATHROOM WITH FREE STANDING CLAW FOOT BATH, DOUBLE HEAD SHOWER, BATHROBES, GAS LOG FIREPLACE.

KING CHIROPEDIC BED
RENNIE ELLIS PRINTS
PLANTATION SHUTTERS
SPACIOUS HIGH CEILINGS
BUILT-IN WINDOW BANQUETTES
36" LCD HIGH DEFINITION TELEVISIONS
EGYPTIAN COTTON LINEN WITH LUXURIOUS TOWELS
ENSUITES WITH WALK IN SHOWERS
HAIR DRYERS

IN-ROOM SAFE
TEA AND COFFEE MAKING FACILITIES
FOXSPORTS AND MOVIE CHANNELS
COMPLIMENTARY WIFI
ACCESS TO OUR GUEST LOUNGE AND
VUSE OF OUR IMAC COMPUTER
AIR CONDITIONING/HEATER
IRON AND IRONING BOARD