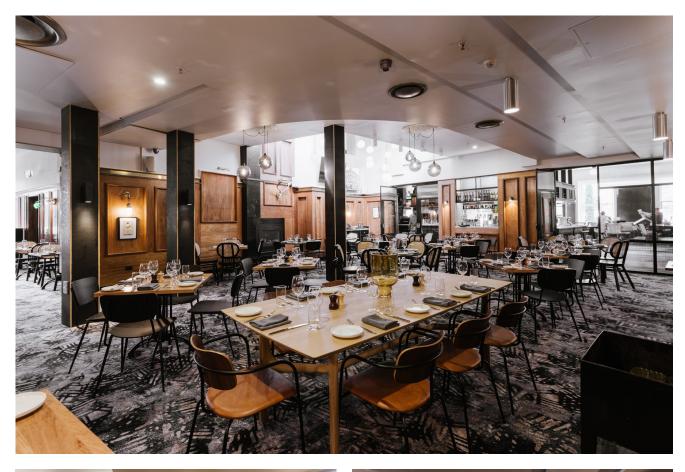

### MAIN DINING ROOM

SEATED: 60 | STANDING: N/A

TV: x2 (AUDIO/AV AVAILABLE)

WHETHER IT BE A MILESTONE CELEBRATION OR CORPORATE FUNCTION, THE MAIN DINING ROOM OFFERS AN ELEGANT AND SOPHISTICATED EXPERIENCE CATERING FOR SEATED EVENTS OF 60 PEOPLE. THE COMFORT OF THE SEMI-PRIVATE DINING SPACE IS SURE TO LEAVE A LASTING IMPRESSION ON YOUR GUESTS.

### **ARMSTRONG RESTAURANT**

SEATED: 44 | STANDING: 60

TV: x1. AUDIO AVAILABLE.

WITH THE ATMOSPHERE OF THE KITCHEN IN THE BACKGROUND, OUR NEWLY REFURBISHED RESTAURANT IS THE IDEAL SPACE TO HOST A SEATED FUNCTION. A SEMI-PRIVATE SPACE, THE AREA IS PERFECT FOR CELEBRATORY DINNERS, BUSINESS LUNCHES AND EVERYTHING IN BETWEEN.