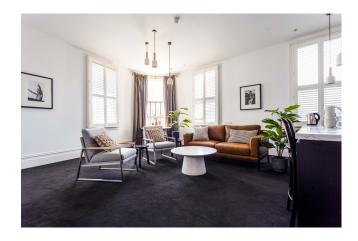

#### THE KING APARTMENT

CORNER APARTMENT WITH STUNNING VIEWS OVER ALBERT PARK LAKE AND MELBOURNE CBD. SEPARATE BEDROOM, ENTERTAINMENT AREA AND LOUNGE, WET BAR, FULL SIZE BATHROOM WITH FREE STANDING CLAW FOOT BATH, DOUBLE HEAD SHOWER, BATHROBES, GAS LOG FIREPLACE.

KING CHIROPEDIC BED
RENNIE ELLIS PRINTS
PLANTATION SHUTTERS
SPACIOUS HIGH CEILINGS
BUILT-IN WINDOW BANQUETTES
36" LCD HIGH DEFINITION TELEVISIONS
EGYPTIAN COTTON LINEN WITH LUXURIOUS TOWELS
ENSUITES WITH WALK IN SHOWERS
HAIR DRYERS

IN-ROOM SAFE
TEA AND COFFEE MAKING FACILITIES
FOXSPORTS AND MOVIE CHANNELS
COMPLIMENTARY WIFI
ACCESS TO OUR GUEST LOUNGE AND
VUSE OF OUR IMAC COMPUTER
AIR CONDITIONING/HEATER
IRON AND IRONING BOARD