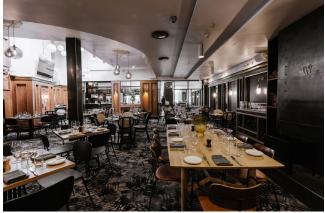

### MAIN DINING ROOM

SEATED: 60 | STANDING: N/A

TV: x2 (AUDIO/AV AVAILABLE)

WHETHER IT BE A MILESTONE CELEBRATION OR CORPORATE FUNCTION, THE MAIN DINING ROOM OFFERS AN ELEGANT AND SOPHISTICATED EXPERIENCE CATERING FOR SEATED EVENTS OF 60 PEOPLE. THE COMFORT OF THE SEMI-PRIVATE DINING SPACE IS SURE TO LEAVE A LASTING IMPRESSION ON YOUR GUESTS.

### **ARMSTRONG RESTAURANT**

SEATED: 44 | STANDING: 60

TV: x1. AUDIO AVAILABLE.

WITH THE ATMOSPHERE OF THE KITCHEN IN THE BACKGROUND, OUR NEWLY REFURBISHED RESTAURANT IS THE IDEAL SPACE TO HOST A SEATED FUNCTION. A SEMI-PRIVATE SPACE, THE AREA IS PERFECT FOR CELEBRATORY DINNERS, BUSINESS LUNCHES AND EVERYTHING IN BETWEEN.