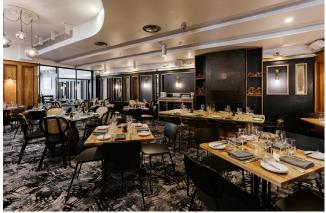

### MAIN DINING ROOM

SEATED: 60 | STANDING: N/A

TV: x2 (AUDIO/AV AVAILABLE)

WHETHER IT BE A MILESTONE CELEBRATION OR CORPORATE FUNCTION, THE MAIN DINING ROOM OFFERS AN ELEGANT AND SOPHISTICATED EXPERIENCE CATERING FOR SEATED EVENTS OF 60 PEOPLE. THE COMFORT OF THE SEMI-PRIVATE DINING SPACE IS SURE TO LEAVE A LASTING IMPRESSION ON YOUR GUESTS.

### **ARMSTRONG RESTAURANT**

SEATED: 44 | STANDING: 60

TV: x1. AUDIO AVAILABLE.

WITH THE ATMOSPHERE OF THE KITCHEN IN THE BACKGROUND, OUR NEWLY REFURBISHED RESTAURANT IS THE IDEAL SPACE TO HOST A SEATED FUNCTION. A SEMI-PRIVATE SPACE, THE AREA IS PERFECT FOR CELEBRATORY DINNERS, BUSINESS LUNCHES AND EVERYTHING IN BETWEEN.