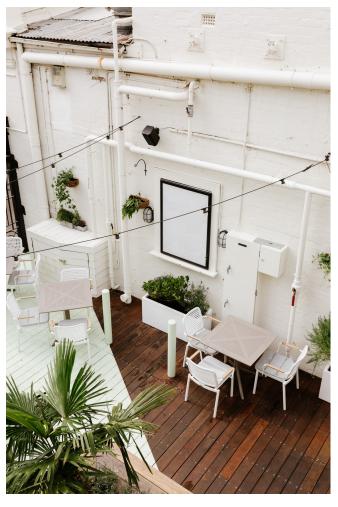

### LOWER BEER GARDEN

SEATED: 16 | STANDING: 30

TV: N/A

**OUTDOOR HEATING:YES** 

**UNDERCOVER: NO** 

BE IT A BIRTHDAY CELEBRATION OR WELL ORGANISED GET TOGETHER WITH YOUR MATES, THE LOWER BEER GARDEN CATERS FOR A SEATED FUNCTION OF 16 OR COCKTAIL STYLE EVENT OF UP TO 30 PEOPLE. BRIGHT AND SPACIOUS, THE AREA PROVIDES A FUN AND INVITING ATMOSPHERE FOR YOUR NEXT GARDEN PARTY.

### **UPPER BEER GARDEN**

SEATED: 30 | STANDING: 30

TV: YES

**OUTDOOR HEATING: YES** 

UNDERCOVER: YES (RETRACTABLE ROOF IF THE MELBOURNE WEATHER PERMITS)

THE UPPER BEER GARDEN IS AN INTIMATE YET OPEN SPACE, PERFECT FOR A CELEBRATORY AFTERNOON GET TOGETHER OR SEATED DINNER. UP THE STAIRS AND TUCKED AWAY, THE PRIVATE SPACE OVERLOOKS ARMSTRONG STREET AND EVEN HAS A CHEEKY VIEW OF THE CITY SKYLINE.