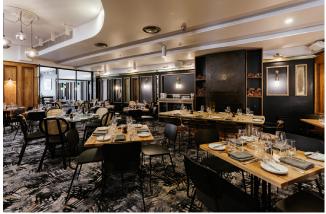

# MAIN DINING ROOM

SEATED: 60 | STANDING: N/A

TV: X2 (AUDIO/AV AVAILABLE)

WHETHER IT BE A MILESTONE CELEBRATION OR CORPORATE FUNCTION, THE MAIN DINING ROOM OFFERS AN ELEGANT AND SOPHISTICATED EXPERIENCE CATERING FOR SEATED EVENTS OF 60 PEOPLE. THE COMFORT OF THE SEMI-PRIVATE DINING SPACE IS SURE TO LEAVE A LASTING IMPRESSION ON YOUR GUESTS.

### **ARMSTRONG RESTAURANT**

SEATED: 44 | STANDING: 60

TV: YES. AUDIO AVAILABLE.

WITH THE ATMOSPHERE OF THE KITCHEN IN THE BACKGROUND, OUR NEWLY REFURBISHED RESTAURANT IS THE IDEAL SPACE TO HOST A SEATED FUNCTION. A SEMI-PRIVATE SPACE, THE AREA IS PERFECT FOR CELEBRATORY DINNERS, BUSINESS LUNCHES AND EVERYTHING IN BETWEEN.