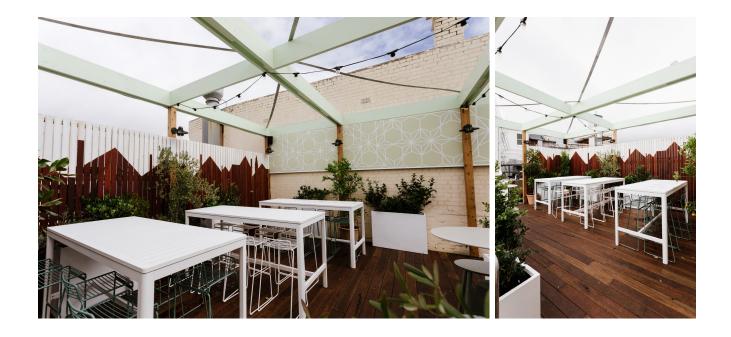

### LOWER BEER GARDEN

SEATED: 16 | STANDING: 30

TV: N/A

**OUTDOOR HEATING:YES** 

**UNDERCOVER: NO** 

BE IT A BIRTHDAY CELEBRATION OR WELL ORGANISED GET TOGETHER WITH YOUR MATES, THE LOWER BEER GARDEN CATERS FOR A SEATED FUNCTION OF 16 OR COCKTAIL STYLE EVENT OF UP TO 30 PEOPLE. BRIGHT AND SPACIOUS, THE AREA PROVIDES A FUN AND INVITING ATMOSPHERE FOR YOUR NEXT GARDEN PARTY.

### **UPPER BEER GARDEN**

SEATED: 30 | STANDING: 30

TV: YES

**OUTDOOR HEATING: YES** 

UNDERCOVER: YES (RETRACTABLE ROOF IF THE MELBOURNE WEATHER PERMITS)

THE UPPER BEER GARDEN IS AN INTIMATE YET OPEN SPACE, PERFECT FOR A CELEBRATORY AFTERNOON GET TOGETHER OR SEATED DINNER. UP THE STAIRS AND TUCKED AWAY, THE PRIVATE SPACE OVERLOOKS ARMSTRONG STREET AND EVEN HAS A CHEEKY VIEW OF THE CITY SKYLINE.