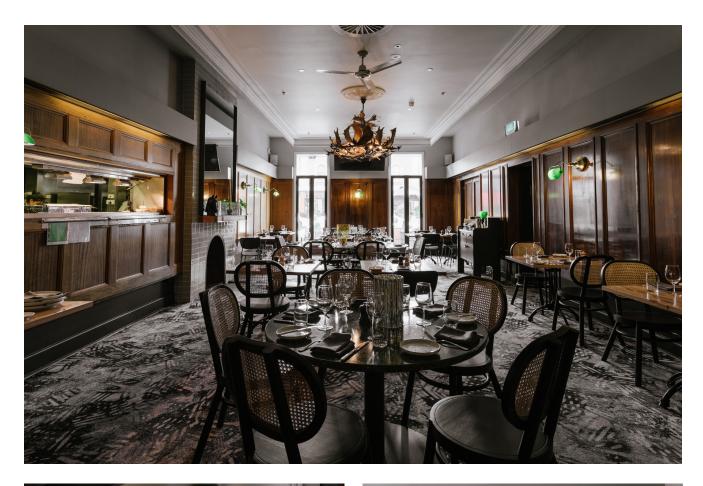

# MAIN DINING ROOM

SEATED: 60 | STANDING: N/A

TV: X2 (AUDIO/AV AVAILABLE)

WHETHER IT BE A MILESTONE CELEBRATION OR CORPORATE FUNCTION, THE MAIN DINING ROOM OFFERS AN ELEGANT AND SOPHISTICATED EXPERIENCE CATERING FOR SEATED EVENTS OF 60 PEOPLE. THE COMFORT OF THE SEMI-PRIVATE DINING SPACE IS SURE TO LEAVE A LASTING IMPRESSION ON YOUR GUESTS.

### **ARMSTRONG RESTAURANT**

SEATED: 44 | STANDING: 60

TV: YES. AUDIO AVAILABLE.

WITH THE ATMOSPHERE OF THE KITCHEN IN THE BACKGROUND, OUR NEWLY REFURBISHED RESTAURANT IS THE IDEAL SPACE TO HOST A SEATED FUNCTION. A SEMI-PRIVATE SPACE, THE AREA IS PERFECT FOR CELEBRATORY DINNERS, BUSINESS LUNCHES AND EVERYTHING IN BETWEEN.