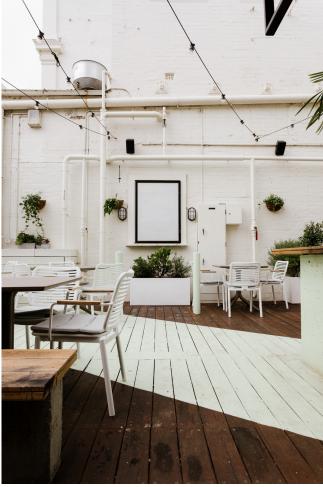

### LOWER BEER GARDEN

SEATED: 16 | STANDING: 30

TV: N/A

**OUTDOOR HEATING:YES** 

**UNDERCOVER: NO** 

BE IT A BIRTHDAY CELEBRATION OR WELL ORGANISED GET TOGETHER WITH YOUR MATES, THE LOWER BEER GARDEN CATERS FOR A SEATED FUNCTION OF 16 OR COCKTAIL STYLE EVENT OF UP TO 30 PEOPLE. BRIGHT AND SPACIOUS, THE AREA PROVIDES A FUN AND INVITING ATMOSPHERE FOR YOUR NEXT GARDEN PARTY.

### **UPPER BEER GARDEN**

SEATED: 30 | STANDING: 30

TV: YES

**OUTDOOR HEATING: YES** 

UNDERCOVER: YES (RETRACTABLE ROOF IF THE MELBOURNE WEATHER PERMITS)

THE UPPER BEER GARDEN IS AN INTIMATE YET OPEN SPACE, PERFECT FOR A CELEBRATORY AFTERNOON GET TOGETHER OR SEATED DINNER. UP THE STAIRS AND TUCKED AWAY, THE PRIVATE SPACE OVERLOOKS ARMSTRONG STREET AND EVEN HAS A CHEEKY VIEW OF THE CITY SKYLINE.