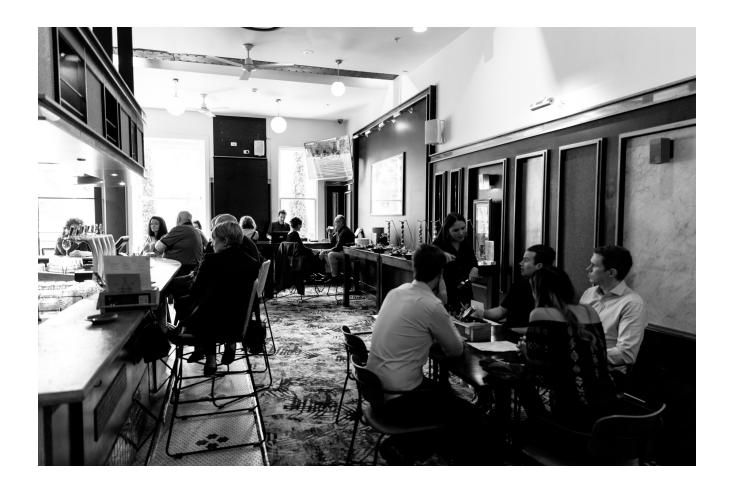

# MAIN DINING ROOM

SEATED: 60 | STANDING: N/A

TV: X2 (AUDIO/AV AVAILABLE)

WHETHER IT BE A MILESTONE CELEBRATION OR CORPORATE FUNCTION, THE MAIN DINING ROOM OFFERS AN ELEGANT AND SOPHISTICATED EXPERIENCE CATERING FOR SEATED EVENTS OF 60 PEOPLE. THE COMFORT OF THE SEMI-PRIVATE DINING SPACE IS SURE TO LEAVE A LASTING IMPRESSION ON YOUR GUESTS.

### **ARMSTRONG RESTAURANT**

SEATED: 44 | STANDING: 60

TV: YES. AUDIO AVAILABLE.

WITH THE ATMOSPHERE OF THE KITCHEN IN THE BACKGROUND, OUR NEWLY REFURBISHED RESTAURANT IS THE IDEAL SPACE TO HOST A SEATED FUNCTION. A SEMI-PRIVATE SPACE, THE AREA IS PERFECT FOR CELEBRATORY DINNERS, BUSINESS LUNCHES AND EVERYTHING IN BETWEEN.