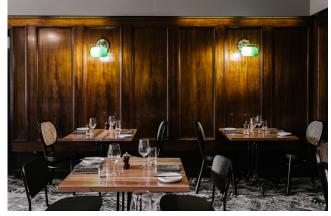

### **ARMSTRONG RESTAURANT**

SEATED: 44 | STANDING: 60

TV: YES. AUDIO AVAILABLE.

WITH THE ATMOSPHERE OF THE KITCHEN IN THE BACKGROUND, OUR NEWLY REFURBISHED RESTAURANT IS THE IDEAL SPACE TO HOST A SEATED FUNCTION. A SEMI-PRIVATE SPACE, THE AREA IS PERFECT FOR CELEBRATORY DINNERS, BUSINESS LUNCHES AND EVERYTHING IN BETWEEN.