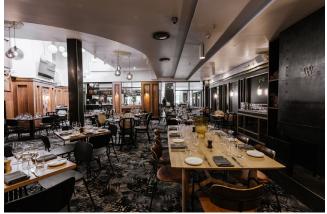

# MAIN DINING ROOM

SEATED: 60 | STANDING: N/A

TV: X2 (AUDIO/AV AVAILABLE)

WHETHER IT BE A MILESTONE CELEBRATION OR CORPORATE FUNCTION, THE MAIN DINING ROOM OFFERS AN ELEGANT AND SOPHISTICATED EXPERIENCE CATERING FOR SEATED EVENTS OF 60 PEOPLE. THE COMFORT OF THE SEMI-PRIVATE DINING SPACE IS SURE TO LEAVE A LASTING IMPRESSION ON YOUR GUESTS.

### **ARMSTRONG RESTAURANT**

SEATED: 44 | STANDING: 60

TV: YES. AUDIO AVAILABLE.

WITH THE ATMOSPHERE OF THE KITCHEN IN THE BACKGROUND, OUR NEWLY REFURBISHED RESTAURANT IS THE IDEAL SPACE TO HOST A SEATED FUNCTION. A SEMI-PRIVATE SPACE, THE AREA IS PERFECT FOR CELEBRATORY DINNERS, BUSINESS LUNCHES AND EVERYTHING IN BETWEEN.