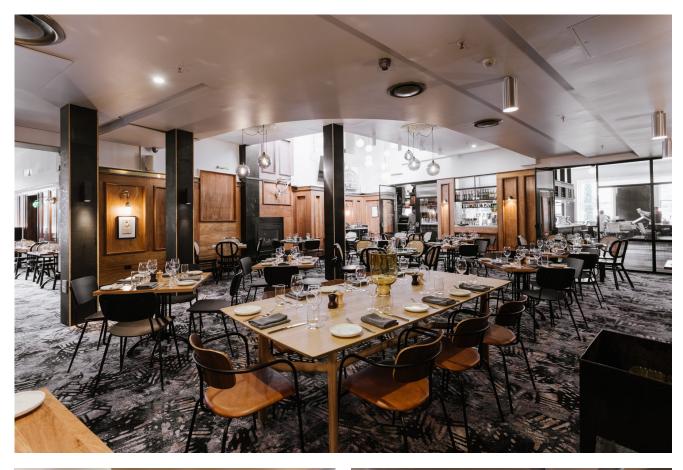

# MAIN DINING ROOM

SEATED: 60 | STANDING: N/A

TV: X2 (AUDIO/AV AVAILABLE)

WHETHER IT BE A MILESTONE CELEBRATION OR CORPORATE FUNCTION, THE MAIN DINING ROOM OFFERS AN ELEGANT AND SOPHISTICATED EXPERIENCE CATERING FOR SEATED EVENTS OF 60 PEOPLE. THE COMFORT OF THE SEMI-PRIVATE DINING SPACE IS SURE TO LEAVE A LASTING IMPRESSION ON YOUR GUESTS.

### **ARMSTRONG RESTAURANT**

SEATED: 44 | STANDING: 60

TV: YES. AUDIO AVAILABLE.

WITH THE ATMOSPHERE OF THE KITCHEN IN THE BACKGROUND, OUR NEWLY REFURBISHED RESTAURANT IS THE IDEAL SPACE TO HOST A SEATED FUNCTION. A SEMI-PRIVATE SPACE, THE AREA IS PERFECT FOR CELEBRATORY DINNERS, BUSINESS LUNCHES AND EVERYTHING IN BETWEEN.