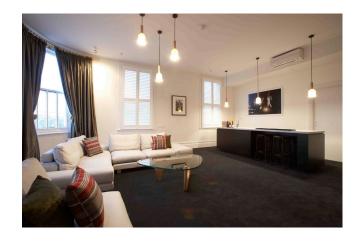

#### THE KING SUITE

CORNER APARTMENT WITH STUNNING VIEWS OVER ALBERT PARK LAKE AND MELBOURNE CBD. SEPARATE BEDROOM, ENTERTAINMENT AREA AND LOUNGE, WET BAR, FULL SIZE BATHROOM WITH FREE STANDING CLAW FOOT BATH, DOUBLE HEAD SHOWER, BATHROBES, GAS LOG FIREPLACE.

KING CHIROPEDIC BED
RENNIE ELLIS PRINTS
PLANTATION SHUTTERS
SPACIOUS HIGH CEILINGS
BUILT-IN WINDOW BANQUETTES
36" LCD HIGH DEFINITION TELEVISIONS
EGYPTIAN COTTON LINEN WITH LUXURIOUS TOWELS
ENSUITES WITH WALK IN SHOWERS
HAIR DRYERS