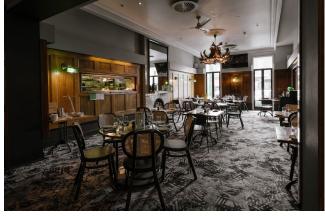

# MAIN DINING ROOM

SEATED: 60 | STANDING: N/A

TV: X2 (AUDIO/AV AVAILABLE)

WHETHER IT BE A MILESTONE CELEBRATION OR CORPORATE FUNCTION, THE MAIN DINING ROOM OFFERS AN ELEGANT AND SOPHISTICATED EXPERIENCE CATERING FOR SEATED EVENTS OF 60 PEOPLE. THE COMFORT OF THE SEMI-PRIVATE DINING SPACE IS SURE TO LEAVE A LASTING IMPRESSION ON YOUR GUESTS.

### **ARMSTRONG RESTAURANT**

SEATED: 44 | STANDING: 60

TV: YES. AUDIO AVAILABLE.

WITH THE ATMOSPHERE OF THE KITCHEN IN THE BACKGROUND, OUR NEWLY REFURBISHED RESTAURANT IS THE IDEAL SPACE TO HOST A SEATED FUNCTION. A SEMI-PRIVATE SPACE, THE AREA IS PERFECT FOR CELEBRATORY DINNERS, BUSINESS LUNCHES AND EVERYTHING IN BETWEEN.